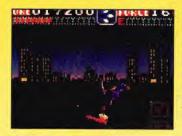

11

The Terminator 2 arcade game cost over three million dollars to produce and includes some footage from the film that was cut out of the release version. James Cameron (the writer and director of both Terminator and Terminator 2) provided the images and also had a big hand in the game's development.

Consisting of mainly digitised images and cut from the film, this *Op Wolf*-type game was a major success in the arcades and with the launch of the Menacer light gun for the Mega Drive, Arena scooped up the license and, after a lot of hard work, here is the console version.

Playable with either joypads or the Menacer, one or two players take part in the battle to save mankind and rid the earth of these evil machines once and for all. he opening sequence is copied from one of the T2 trailers that was circulating in the cinemas at the end of 1991. The story follows a second terminator; the T-1000, that has been sent back in time to kill John Connor when he is just 10